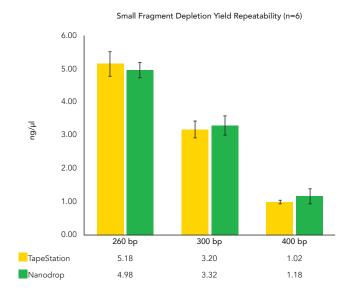

### High Reproducibility and Repeatability

Fragment size selections are highly reproducible for a range of relevant sizes and demonstrate high repeatability for isolated yields at each size selection.