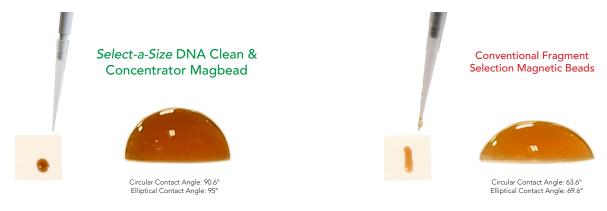

## Increased Confidence With Highly Reproducible Fragment Size Selections

Reduced fluid surface adhesion for improved microliter pipetting. More consistent low volume magnetic bead transfers due to less reagent "stickiness" to pipet tips.