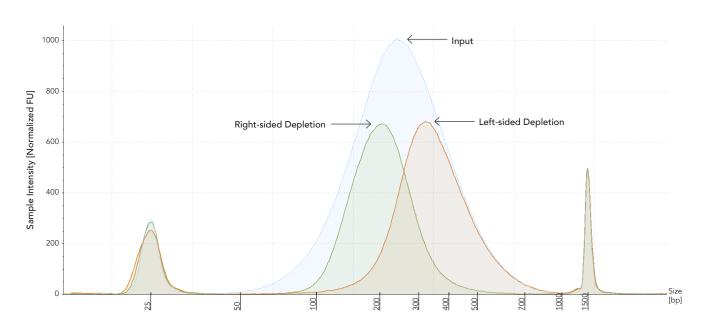

### High Quality Tunable DNA Fragment Size Selection

Select-a-Size DNA Clean & Concentrator™ Magbead Kit provides consistent performance in both short fragment (left-sided) depletion and large fragment (right-sided) depletion Size Selections. The workflow allows for specific cutoffs that can be modified to suit reaction clean-up, left-sided, right-sided or even double-sided size selection. The DNA fragment size selection range is 150 – 800 bp.