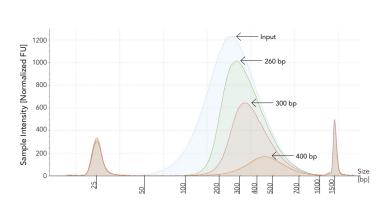

### High Quality Tunable DNA Fragment Size Selection

Select-a-Size DNA Clean & Concentrator™ Magbead Kit provides consistent performance in both short fragment (left-sided) depletion and large fragment (right-sided) depletion Size Selections. The workflow allows for specific cutoffs that can be modified to suit reaction clean-up, left-sided, right-sided or even double-sided size selection. The DNA fragment size selection range is 150 – 800 bp.

### High Reproducibility and Repeatability

Fragment size selections are highly reproducible for a range of relevant sizes and demonstrate high repeatability for isolated yields at each size selection.